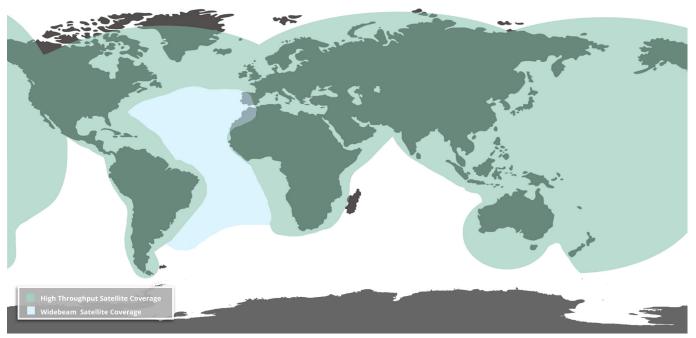

## Flexible and Scalable

The worldwide coverage of FlexExec is specifically engineered to cover high traffic routes with High Throughput Satellite (HTS) coverage, with layers of wide beam capacity for added resiliency and redundancy. FlexExec allows for maximum flexibility, efficient use of bandwidth, and managed services which are critical when routes and passenger requirements shift unexpectedly. The open architecture design of FlexExec allows SD to analyze network demand and usage to ensure that capacity is available, with the ability to add additional capacity as necessary.

FlexExec Coverage The world's first global Ku-band HTS network

Contact SD today to learn more: call +1.321.777.3000 or email sales@satcomdirect.com