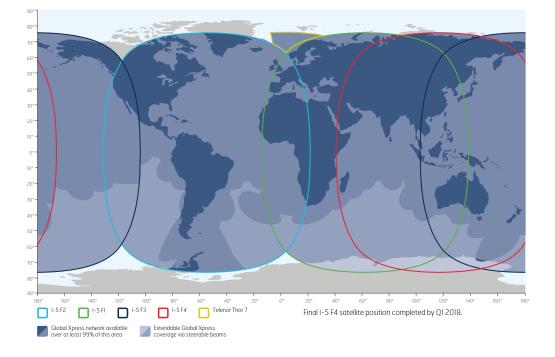

# Inmarsat GX Coverage

| SD EXCLUSIVE SERVICE                     | BENEFITS TO JET CONNEX NETWORK SERVICE                                                              |
|------------------------------------------|-----------------------------------------------------------------------------------------------------|
| AeroXR®                                  | Accelerate and maximize the bandwidth available                                                     |
| AeroV®                                   | VoIP calling with improved quality; use your own device                                             |
| SD GeoServices                           | Boundary notifications and alerts uplinked to the flight deck by custom geographical regions        |
| GlobalVT®                                | Enables voice and text with your number on your GSM smartphone, anywhere in the world               |
| SD Pro <sup>®</sup>                      | Monitor plan usage and consumption to better manage service plan selection                          |
| SD Flight Tracker                        | Accurate real-time position data in all phases of flight                                            |
| Satcom Direct Router (SDR <sup>®</sup> ) | Monitor connectivity and manage the bandwidth available                                             |
| Unity <sup>sm</sup>                      | Troubleshoot connectivity systems issues and required updates; remotely LRU and pull logs           |
| SD Cyber Security                        | Protect your data while in flight; we have solutions to help bolster your flight security practices |